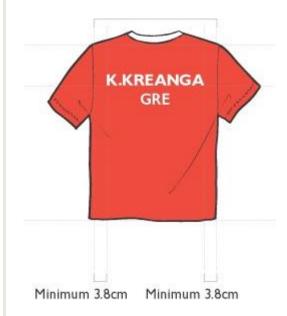

Each player must have with him/her at least two sets of shirts in different colors. The name of the player (first letter(s) of given names + complete family name OR family name followed by first letter(s) of given names) and the three letter code of his/her NTTA must be printed on the back of each shirt, included in the upper 1/3 of the shirt's height.