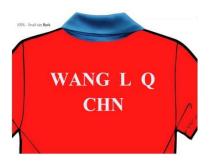

Each player must have with him/her at least two sets of shirts in different colors. The name of the player (first letter(s) of given names + complete family name OR family name followed by first letter(s) of given names) and the three letter code of his/her NTTA must be printed on the back of each shirt, included in the upper 1/3 of the shirt's height.